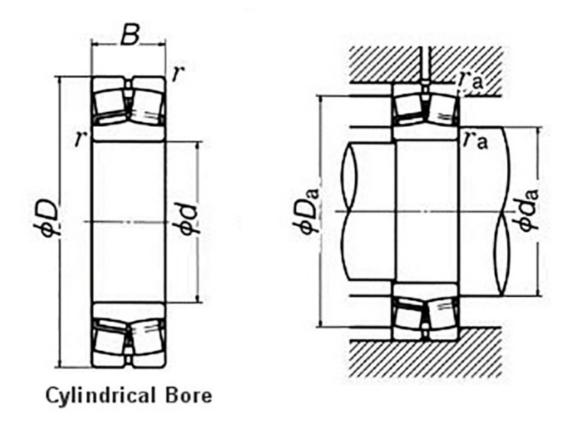

## **Basic dimensions**

| Inner diameter [d] | 180.00 | mm |
|--------------------|--------|----|
| Outer diameter [D] | 280.00 | mm |
| Width [B]          | 74.00  | mm |

## Other data

Bore type Cage Type Cylindrical Brass